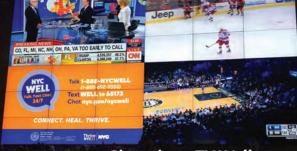

6x6 Gigantic 36 TV Wall Managed by our SB-Touch System

#### **TV Walls**

What can you do with a Multi-Screen TV Wall setup? One of the most common scenarios is for sports watching. Having several games playing on the wall at once, or one big game stretched across a multitude of TVs (especially on very large screens) is a sports fan's dream.