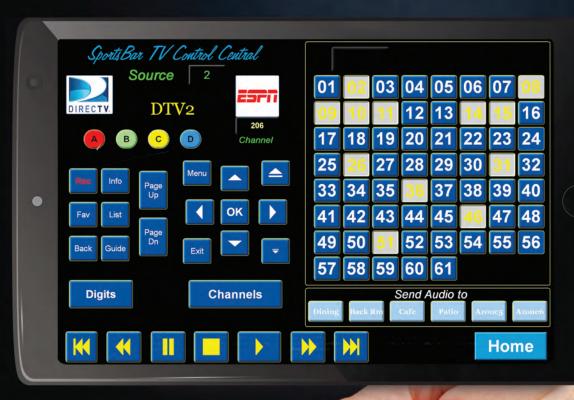

#### **Audio Systems**

We offer zoned audio (Bar, Dining, Restrooms, Patio, etc).
Using our SB-Touch controller and an additional audio switch or
multi-zone system, audio control is as easy as the Video control.
With our "Audio to Zone" feature, all you have to do is pick a TV and
touch one button to make your preferred zone play that TV's audio.

# The Control is in the Palm of your Hand!

1. Limited 5 Year Warranty\*

2. Satisfy your customer in3 clicks or less.

**3.** Easily move programs from TV to TV.

- 4. ipad/Android/PC control from anywhere
- **6.** Audio Zones Control available