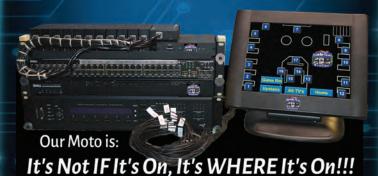

### **CAT5 HDMI Matrix System**

Our most popular system is our, HDMI HD 1080p Video over Cat5 wiring system which includes the SB-Touch v2 Controller and all interconnect cables (except the Cat5 to the TV's). The basic system is 8 sources to 16 TVs and can be scaled to any size by adding more receivers, source converters or additional switches (each switch supports 48 additional ports). Audio is delivered to each TV and zoned audio is also available.

# The Control is in the Palm of your Hand!

1. Limited 5 Year Warranty\*

2. Satisfy your customer in3 clicks or less.

**3.** Easily move programs from TV to TV.

- 4. ipad/Android/PC control from anywhere
- **6.** Audio Zones Control available