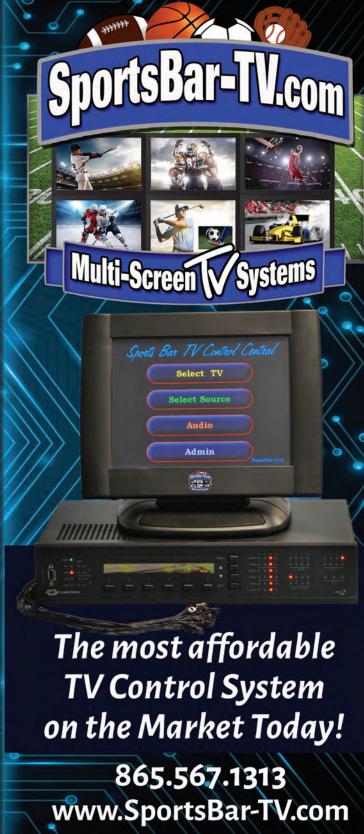

## Finally a more Affordable Solution to Multi-TV Entertainment Systems

- SportsBar-TV.com specializes in the lowest cost iPad/ Touch-Panel HDTV integration systems available!
- We offer full turn key "plug & play" systems that even non-technical people can install!
- 1080p HDMI Switching from one to 144+ TVs
- SB-Touch V2 Controller controls your DirectTV, Dish, all Cable Systems including FIOS, as well as international providers such as Bell and Sky
- SB-Touch V2 Controller also supports local in-house sources such as DVD/Bluray players, Apple TV, media players, CCTV and HD stage/event cameras.
- Full Audio integration for zoned or individual TVs